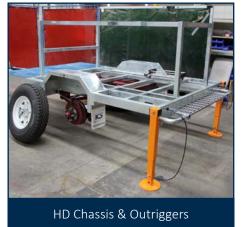

## **Features**

- Heavy duty hot dip galvanised base chassis
- Independent suspension
- Equipment rack cabinets with thermal management
- Multiple secure storage areas
- Fully compliant and road registered
- Fire extinguisher and safety signage
- Choice of hitches and towing equipment