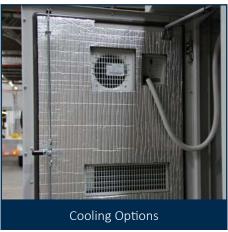

## **Features**

- Heavy duty hot dip galvanised base chassis
- Independent suspension
- Equipment rack cabinets with thermal management
- Multiple secure storage areas
- Fully compliant and road registered
- Fire extinguisher and safety signage
- Choice of hitches and towing equipment