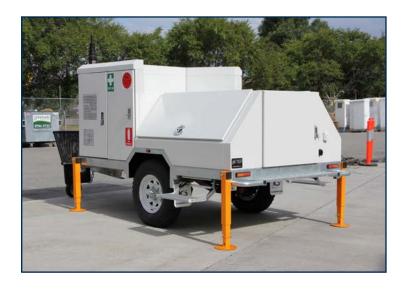

ICS Industries have manufactured an extremely robust multipurpose base trailer with the versatility to adapt to multiple communication technologies and satellite antenna models. The varying requirements of equipment suppliers including space for customer branding is also accommodated.

## **Features**

- Heavy duty hot dip galvanised base chassis
- Independent suspension
- Equipment rack cabinets with thermal management
- Multiple secure storage areas
- Fully compliant and road registered
- Fire extinguisher and safety signage
- Choice of hitches and towing equipment