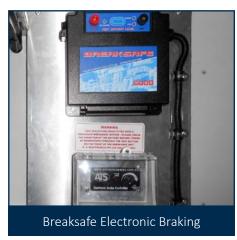

## **Features**

- Heavy duty hot dip galvanised base chassis
- Independent suspension
- Equipment rack cabinets with thermal management
- Multiple secure storage areas
- Fully compliant and road registered
- Fire extinguisher and safety signage
- Choice of hitches and towing equipment