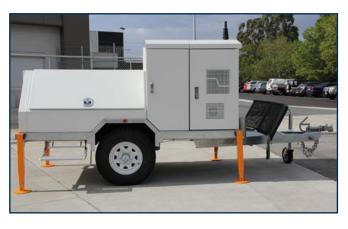

ICS Industries have manufactured an extremely robust multipurpose base trailer with the versatility to adapt to multiple communication technologies and satellite antenna models. The varying requirements of equipment suppliers including space for customer branding is also accommodated.

## **Features**

- Heavy duty hot dip galvanised base chassis
- Independent suspension
- Equipment rack cabinets with thermal management
- Multiple secure storage areas
- Fully compliant and road registered
- Fire extinguisher and safety signage
- Choice of hitches and towing equipment