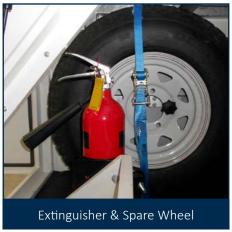

## **Features**

- Heavy duty hot dip galvanised base chassis
- Independent suspension
- Equipment rack cabinets with thermal management
- Multiple secure storage areas
- Fully compliant and road registered
- Fire extinguisher and safety signage
- Choice of hitches and towing equipment