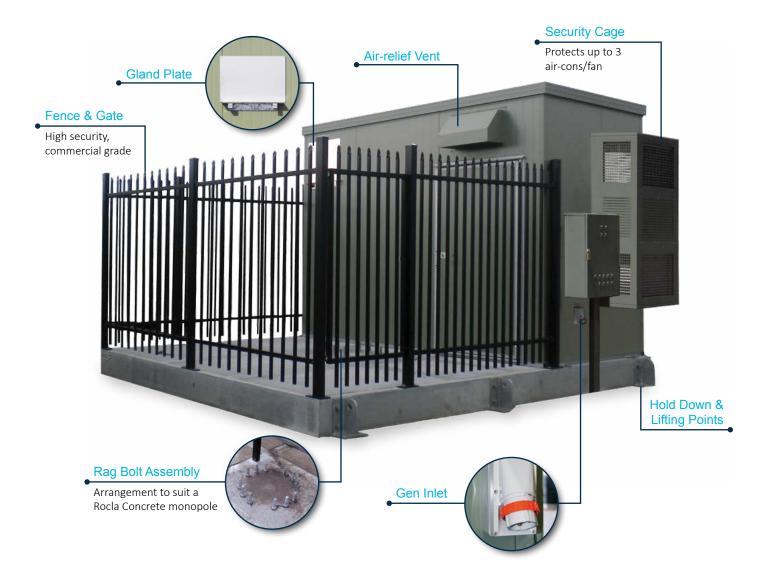

#### **Key Features**

- ✓ Equipment Shelter
- ✓ Factory Fit-out
- ✓ Feeder support system
- ✓ Deployable to Cyclone Regions A-D
- ✓ Pole foundation to suit Rocla® SR2

- Earthing system & Switchboard
- Quick build, complete site in up to 3 working days
- Can be classed as a temporary solution which will assist with planning permits
- Powder coated, galvanised, commercial grade high security fence and gates
- ✓ Fully transportable without Pilots / Vehicles
- ✓ Cable Support
- ✓ Turnkey solution including supply of pole
- ✓ AC power metering provision
- < 3.5 metres wide, fits on standard semi-trailer</p>

## **Typical Base Station**

#### **Common Variations**

- Foundations:
  - Free standing [nil foundations]
  - Strip footings
  - Screw piles
  - Bored pier
  - To suit SR3 and SR4

- Cooling, RAC or Split systems
- Generator inlet
- Feeder support
- 20-40m Rocla concrete pole
- Lattice Tower Sections