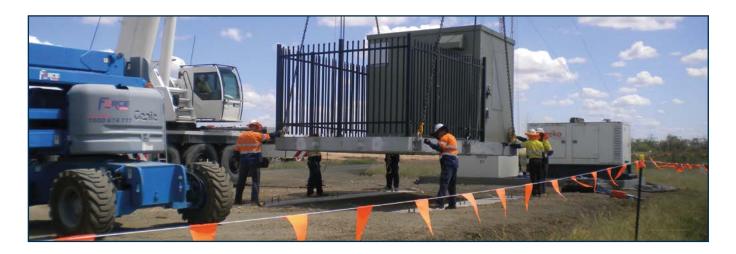

### Communications Base Station

Our Communications Base Station is a fully transportable low impact solution that allows quick installation of a greenfield telecommunications base station. Factory built and fitted out, our compound incorporates foundation, equipment housing, Rocla® concrete telecommunications pole with head frame, and includes fencing and signage to create an instant secure access area.

Not only can the compound provide the benefits of rapid deployment and minimal site works, a further advantage is that the Wireless Integrated Compound can be temporary or permanent.