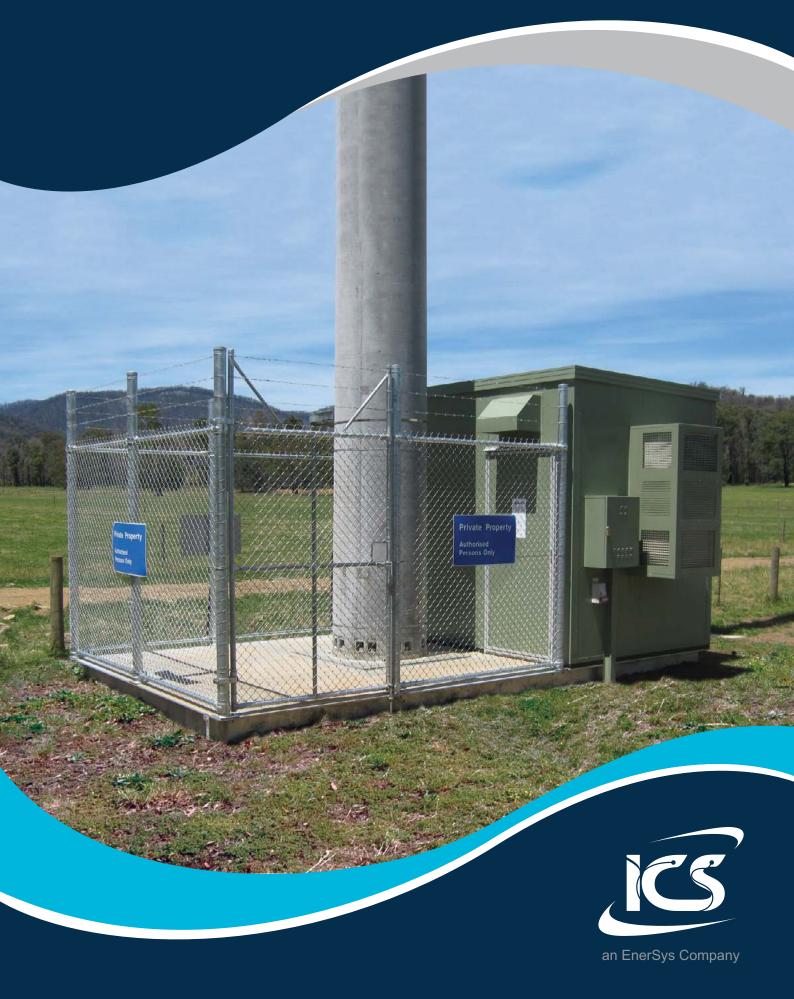

### Communications Base Station

Our Communications Base Station is a fully transportable low impact solution that allows quick installation of a greenfield telecommunications base station. Factory built and fitted out, our compound incorporates foundation, equipment housing, Rocla® concrete telecommunications pole with head frame, and includes fencing and signage to create an instant secure access area.

Not only can the compound provide the benefits of rapid deployment and minimal site works, a further advantage is that the Wireless Integrated Compound can be temporary or permanent.

#### **Key Features**

- ✓ Equipment Shelter
- ✓ Factory Fit-out
- ✓ Feeder support system
- ✓ Deployable to Cyclone Regions A-D
- ✓ Pole foundation to suit Rocla® SR2

- Earthing system & Switchboard
- Quick build, complete site in up to 3 working days
- Can be classed as a temporary solution which will assist with planning permits
- Powder coated, galvanised, commercial grade high security fence and gates
- ✓ Fully transportable without Pilots / Vehicles
- ✓ Cable Support
- ✓ Turnkey solution including supply of pole
- ✓ AC power metering provision
- < 3.5 metres wide, fits on standard semi-trailer</p>